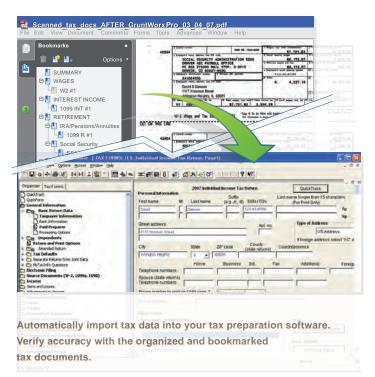

# Grunt Worx<sup>®</sup>Populate

Simply submit scanned tax documents through a secure internet connection to GruntWorx *Populate* for processing. GruntWorx *Populate* identifies thousands of tax documents with best-in-class accuracy. It organizes the scanned source documents in a consistent order and bookmarks them in a single PDF file – making it easy to find and review any tax document. Then GruntWorx *Populate* automatically extracts data from the scanned documents and pulls pro forma data from your tax preparation software so you can you import the combined data with a few simple mouse clicks. The bookmarked PDF file of scanned tax documents makes it easy to verify the accuracy of the data.

#### **Key Features:**

Patented technology identifies thousands of

tax documents.

- Identifies, organizes, and labels scanned tax documents into a bookmarked PDF file that makes it easy to verify the accuracy of imported data.
- Web-based application with financial grade security that's easy to use and easy to deploy within your existing workflow.
- Hosted in a secure and closely monitored data center in the United States, GruntWorx *Populate* complies with Section 7216 of the Internal Revenue Code
- Affordable pricing lets you pay per return and buy only as much as you need. No upfront software or hardware purchase requirements.