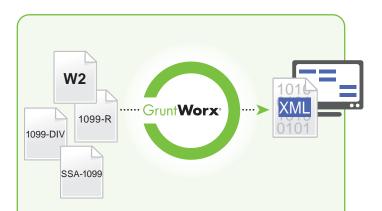

**GruntWorx** *Populate* makes it easy to extract information from scanned tax documents and automatically populate the data into your tax preparation software. Using patented technology, GruntWorx *Populate* identifies information in thousands of tax documents with unprecedented accuracy.

# Grunt Worx<sup>®</sup>Populate

Simply submit scanned tax documents through a secure internet connection to GruntWorx *Populate* for processing. GruntWorx *Populate* identifies thousands of tax documents with best-in-class accuracy. It organizes the scanned source documents in a consistent order and bookmarks them in a single PDF file – making it easy to find and review any tax document. Then GruntWorx *Populate* automatically extracts data from the scanned documents and pulls pro forma data from your tax preparation software so you can you import the combined data with a few simple mouse clicks. The bookmarked PDF file of scanned tax documents makes it easy to verify the accuracy of the data.